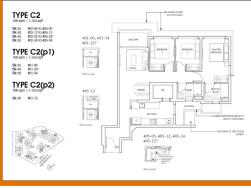

# **RESIDENTIAL - CONDOMINIUM**

36. 40, 46, 50 SHELFORD ROAD, NEWTON, NOVENA,

**SINGAPORE 288437** 

■ LISTING ID: SGLD54931667
■ TENURE: FREEHOLD
■ TITLE: N/A

■ **SIZE BUILT-UP:** 1,163SQFT (108SQM) ■ **SITE AREA:** 5.056AC (2.046HA)

■ NO. OF FLOORS:

■ FLOOR/LEVEL: N/A - N/A

■ BED ROOMS: 3
■ BATH ROOMS: 2
■ MAIDS ROOMS: N/A
■ PARKING SPACES: N/A

■ LAYOUT TYPE: REGULAR

■ FACING: N/A
■ VIEWING: OTHER

■ **SELLING PRICE**: CALL FOR PRICE!

**■ COMPLETION YEAR:** 202

#### WATTEN HOUSE

Condominium for Sale: Partially furnished, 3 bedroom, 2 bathroom. Completion in 2027, this unit is in original condition. Tenure: Freehold Located in Singapore's district D11 near Newton, Novena in the area Newton (Central region).